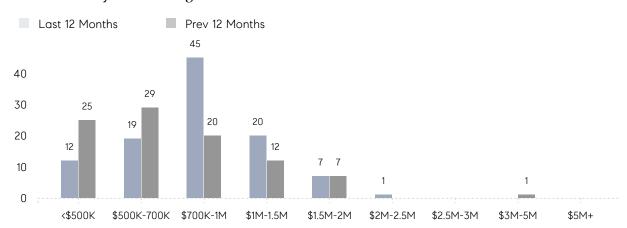

| 45        | 53        | -15%     |
|                | % OF ASKING PRICE  | 100%      | 96%       |          |
|                | AVERAGE SOLD PRICE | \$919,340 | \$879,077 | 5%       |
|                | # OF CONTRACTS     | 2         | 8         | -75%     |
|                | NEW LISTINGS       | 4         | 12        | -67%     |
| Condo/Co-op/TH | AVERAGE DOM        | 120       | 99        | 21%      |
|                | % OF ASKING PRICE  | 99%       | 98%       |          |
|                | AVERAGE SOLD PRICE | \$487,500 | \$585,000 | -17%     |
|                | # OF CONTRACTS     | 1         | 1         | 0%       |
|                | NEW LISTINGS       | 0         | 1         | 0%       |

# Watchung

JANUARY 2022

### Monthly Inventory



### Contracts By Price Range



### Listings By Price Range



# COMPASS



Compass makes no representations or warranties, express or implied, with respect to future market conditions or prices of residential product at the time the subject property or any competitive property is complete and ready for occupancy or with respect to any report, study, finding, recommendation or other information provided by Compass herein. Moreover, no warranty, express or implied, is made or should be assumed regarding the accuracy, adequacy, completeness, legality, reliability, merchantability or fitness for a particular purpose of any information, in part or whole, contained herein. All material is presented with the understanding that Compass shall not be deemed to provide legal, accounting or other professional services. This is no