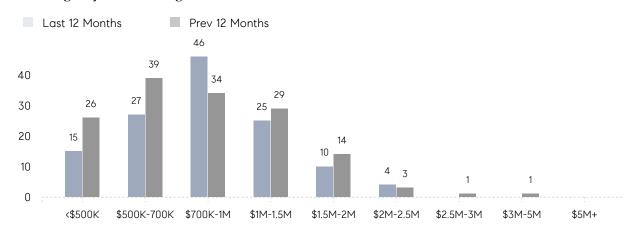

-15%     |
|                | % OF ASKING PRICE  | 100%      | 96%       |          |
|                | AVERAGE SOLD PRICE | \$919,340 | \$879,077 | 5%       |
|                | # OF CONTRACTS     | 2         | 8         | -75%     |
|                | NEW LISTINGS       | 4         | 12        | -67%     |
| Condo/Co-op/TH | AVERAGE DOM        | 120       | 99        | 21%      |
|                | % OF ASKING PRICE  | 99%       | 98%       |          |
|                | AVERAGE SOLD PRICE | \$487,500 | \$585,000 | -17%     |
|                | # OF CONTRACTS     | 1         | 1         | 0%       |
|                | NEW LISTINGS       | 0         | 1         | 0%       |

# Watchung

JANUARY 2022

### Monthly Inventory



### Contracts By Price Range



### Listings By Price Range



# COMPASS



Compass makes no representations or warranties, express or implied, with respect to future market conditions or prices of residential product at the time the subject property or any competitive property is complete and ready for occupancy or with respect to any report, study, finding, recommendation or other information provided by Compass herein. Moreover, no warranty, express or implied, is made or should be assumed regarding the accuracy, adequacy, completeness, legality, reliability, merchantability or fitness for a particular purpose of any information, in part or whole, contained herein. All material is presented with the understanding that Compass shall not be deemed to provide legal, accounting or other professional services. This is not intended to solicit the purch