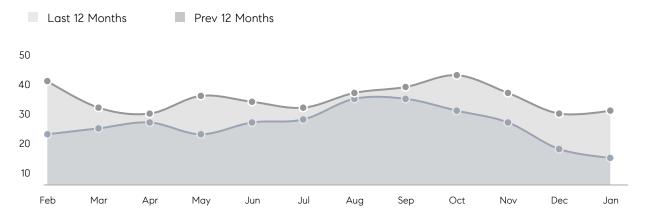

| Houses         | AVERAGE DOM        | 45        | 53        | -15%     |
|                | % OF ASKING PRICE  | 100%      | 96%       |          |
|                | AVERAGE SOLD PRICE | \$919,340 | \$879,077 | 5%       |
|                | # OF CONTRACTS     | 2         | 8         | -75%     |
|                | NEW LISTINGS       | 4         | 12        | -67%     |
| Condo/Co-op/TH | AVERAGE DOM        | 120       | 99        | 21%      |
|                | % OF ASKING PRICE  | 99%       | 98%       |          |
|                | AVERAGE SOLD PRICE | \$487,500 | \$585,000 | -17%     |
|                | # OF CONTRACTS     | 1         | 1         | 0%       |
|                | NEW LISTINGS       | 0         | 1         | 0%       |

# Watchung

JANUARY 2022

### Monthly Inventory



### Contracts By Price Range



### Listings By Price Range



# COMPASS



Compass makes no representations or warranties, express or implied, with respect to future market conditions or prices of residential product at the time the subject property or any competitive property is complete and ready for occupancy or with respect to any report, study, finding, recommendation or other information provided by Compass herein. Moreover, no warranty, express or implied, is made or should be assumed regarding the accuracy, adequacy, completeness, legality, reliability, merchantability or fitness for a particular purpose of any information, in part or whole, contained herein. All material is presented with the understanding that Compass shall not be deemed to provide legal, accounting or other p